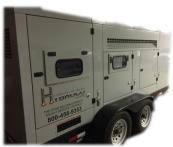

#### **Rental Equipment**

Hybroco Sales, Inc. has rental equipment for any stud welding application. Whether your need is in house or in the

field, equipment can be delivered ready to use for your projects. Our rental fleet is capable of welding studs/pins up to 1-1/4" in diameter.