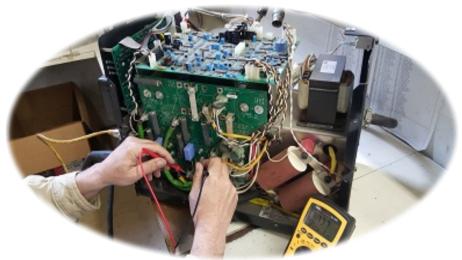

#### **Service & Repair**

In addition to a complete inventory of parts and accessories, we have the know-how to repair your stud welder. Repairs can be performed at your

location, on the jobsite or at our facility, whichever fits your needs. Rental equipment is available

to limit your downtime while your repairs are being completed. On site emergency repair service with back up equipment can also be provided.