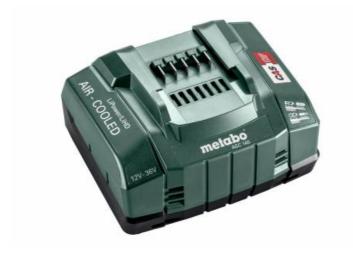

## ASC 145 Quick Charger, 12-36 V, "AIR COOLED", USA (627380000)

Order no. 627380000 EAN 4061792155077

Representative picture

- For charging all Li-Power and LiHD slide-on battery packs (12 V-36 V) with adjusted battery pack charging power
- Patented "AIR COOLED" charging technology: battery cooling during charging for significantly shorter charge times
- Processor-controlled charging management for gentle charging and the maximum number of charging cycles
- 3 year warranty on all Metabo battery packs and chargers, regardless of the number of charging cycles
- Multiple brands, one battery pack system: charger to charge all battery packs from CAS brands: www.cordless-alliance-system.com
- For connection to 110/120 V, 50-60 Hz
- For connection to 110/120 V, 50-60 Hz