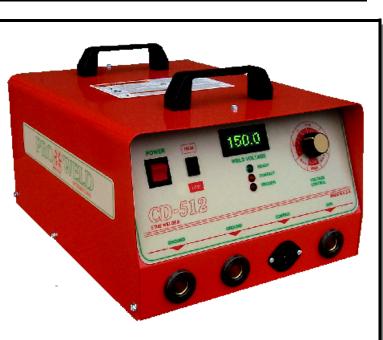

#### **DESCRIPTION**

The CD-512 is a state-of-the-art solid state capacitor discharge stud/pin welder. Its rugged design and user friendly controls makes it simple to set up and use.

The extremely short weld time of capacitor discharge process allows studs to be welded to material as thin as .015 without burn-through.

The unit is capable of welding mild steel, stainless and aluminum studs.

#### **SPECIFICATIONS**

8-1/2"H x 13-1/4"W x 16-1/2"D DIMENSIONS: WEIGHT: 55 LBS. MODE: CONTACT STUD RANGE: #2 - 3/8" 88,000 MFD LOW **C**APACITANCE: 24 STUDS/ MIN. WELD RATE CAPACITANCE: 176,000 MFD HIGH WELD RATE 12 STUDS/ MIN. 110 VAC, 60HZ INPUT POWER: 20 AMPS CHARGE: RANGE: 45-185 VDC INPUT POWER: 110/220 VAC 50/60HZ (OPTIONAL) 20/10 AMPS